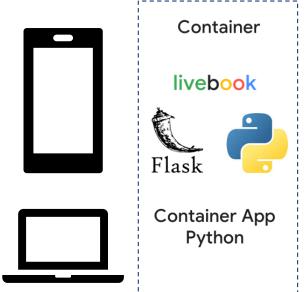

Groups and Teams



Gen Al Reports



Connectors



Add Al to your business with our solution

chat

conversation



Add Al to your business with our solution

### intelligent

search



Add Al to your business with our solution

text

documents



Add Al to your business with our solution

images

graphics



Add Al to your business with our solution

video

processing



Add Al to your business with our solution

teams

groups



#### CMS Market 2023

#### Generative AI CMS 2024













#### Market Size (\$, million)



### livebook

Generative AI and Human

Multi-modal content

Schedule

Advertising

Personas

Sharing and Social

Reports

Statistics (Views, Likes, Usage)

Billing

Al Safety

SaaS and Online







### Architecture

#### Generative Al Content Management Platform





livebookai.com/cms



### **IVEDOOK** Generative AI CMS Pricing

| Personal              | Business (SaaS)       | Enterprise (Azure<br>Marketplace) |
|-----------------------|-----------------------|-----------------------------------|
| \$4/month             | \$29/month            | \$199/month                       |
| Personal AI notebook  | Unlimited Notebooks   | Unlimited Notebooks               |
| Assistants (Personal) | Assistants (Business) | Assistants (Enterprise)           |
| Community groups      | Groups and Teams      | Groups and Teams                  |
|                       | Scheduler for GenAl   | Scheduler for GenAl               |
|                       | Advertising           | Advertising                       |
|                       |