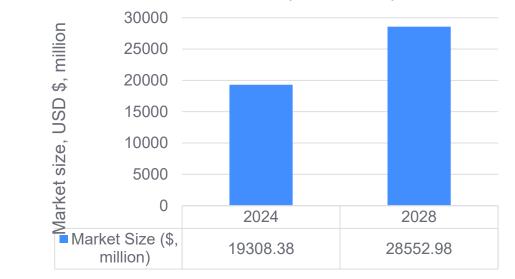

#### CMS Market 2023

#### Generative AI CMS 2024

#### Market Size (\$, million)