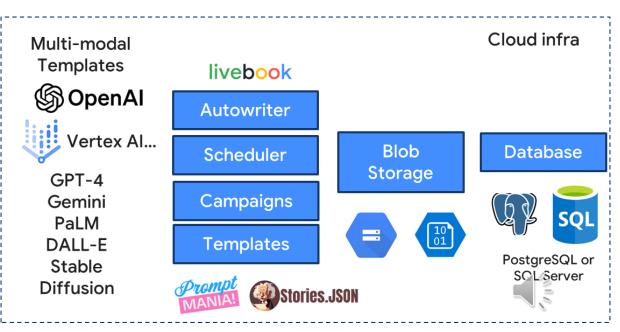

### Architecture

#### Generative Al Content Management Platform

livebookai.com/cms